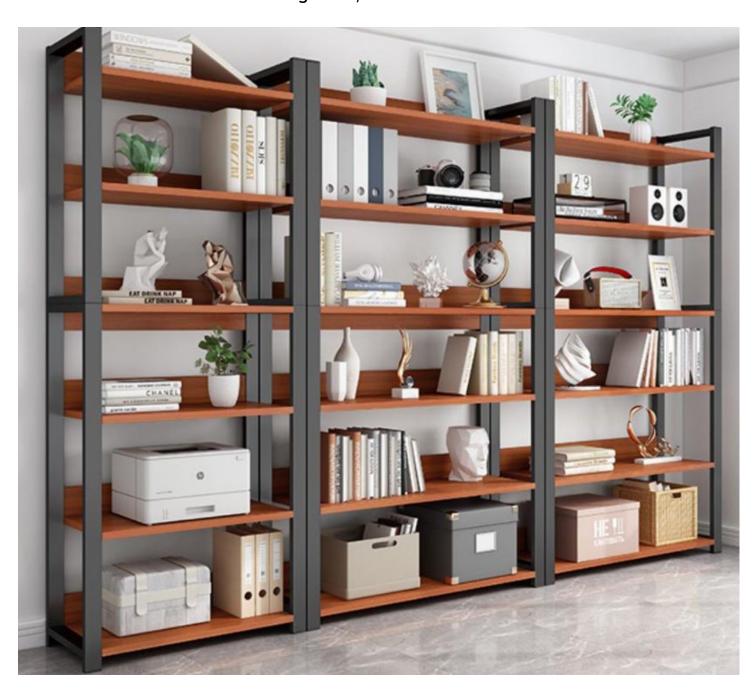

## **WILLOW CABINET RACKS**

Organize your room with shelves of stylish wooden designs. With the right size to maximize small spaces.

Now you can proudly display your favorite family pictures, ceramics, awards and ornaments for all to see.

You can use these shelves too for magazines, books and records

## **CABINET RACK**

WC-SHELF-DG

Dimension : L900 x W350 x H1800mm Color : Black frame, wood design

shelf

Frame : 50 x 25 x T0.6mm

(electrostatic epoxy

powder coated)

Shelves : Particle board with 15mm

Melamine laminated

shelves

No. of shelves : 5

We have resellers in Metro Manila and we are developing our network of resellers in key cities and towns nationwide. You may want to join us.