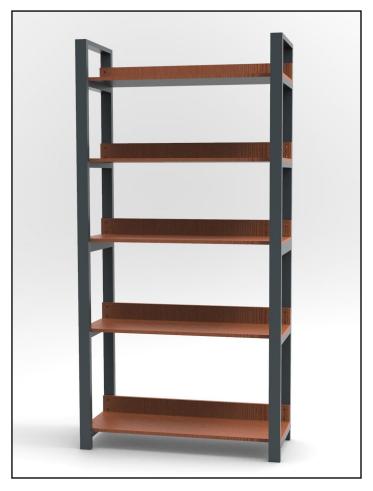

## **CABINET RACK**

WC-SHELF-DG

Dimension : L900 x W350 x H1800mm Color : Black frame, wood design

shelf

Frame : 50 x 25 x T0.6mm

(electrostatic epoxy

powder coated)

Shelves : Particle board with 15mm

Melamine laminated

shelves

No. of shelves : 5

We have resellers in Metro Manila and we are developing our network of resellers in key cities and towns nationwide. You may want to join us.