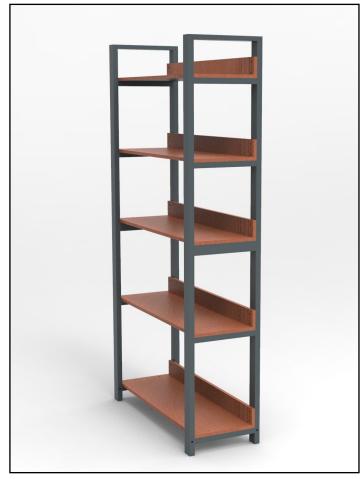

## **CABINET RACK**

WC-SHELF-DG

Dimension : L900 x W350 x H1800mm Color : Black frame, wood design

shelf

Frame : 50 x 25 x T0.6mm

(electrostatic epoxy

powder coated)

Shelves : Particle board with 15mm

Melamine laminated

shelves

No. of shelves : 5

We have resellers in Metro Manila and we are developing our network of resellers in key cities and towns nationwide. You may want to join us.