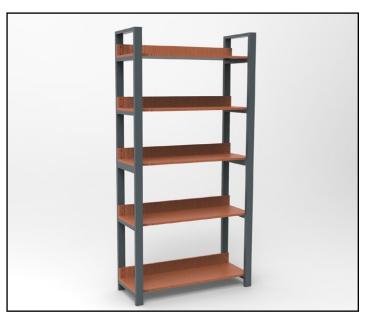

## **CABINET RACK**

WC-SHELF-DG

Dimension : L900 x W350 x H1800mm Color : Black frame, wood design

shelf

Frame : 50 x 25 x T0.6mm

(electrostatic epoxy

powder coated)

Shelves : Particle board with 15mm

Melamine laminated

shelves

No. of shelves : 5

We have resellers in Metro Manila and we are developing our network of resellers in key cities and towns nationwide. You may want to join us.