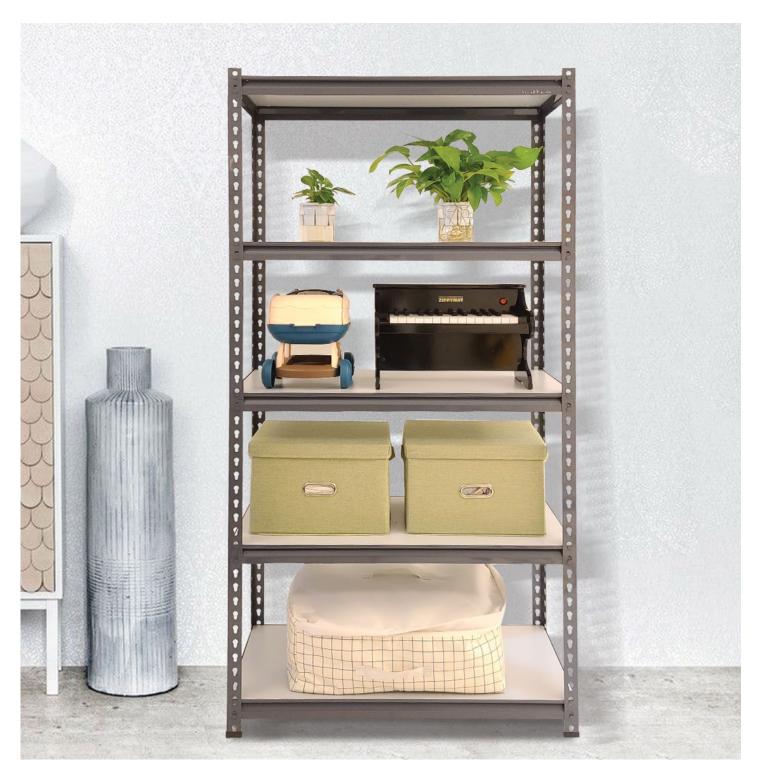

Help clear up the mess and put order in homes, shops, offices and storage areas. Perfect timing during Covid 19.

Standard 5-shelves racks

With extra shelf

For shoe rack

For home

For homes

For school

For store

#### **FEATURES**

- 1. Shelves are made of Melamine laminated boards. Waterproof. Won't warp or sag even when soaked in water. Steel frame are made of powder coating.
- 2. Optional shelves and side panels available for additional charge. Available only in WorldCraft. No where else.
- 3. Shelves may be adjusted in height.
- 4. Comes in box package. Easy to carry even on motorcycle.
- 5. WorldCraft has most complete rack models: steel racks, wire racks and wire cart.

4 beam +1 MDF shelf

White

Gray

Surface treatment : Powder coating

Silver Gray