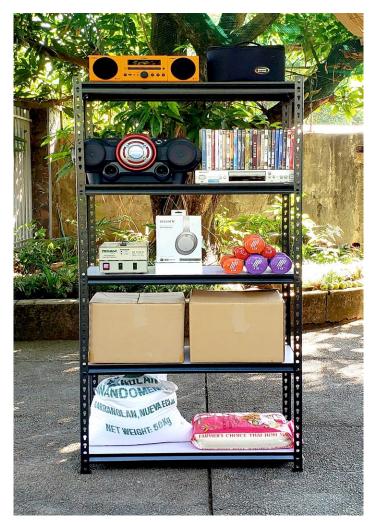

Help clear up the mess and put order in homes, shops, offices and storage areas. Perfect timing during Covid 19.

Standard 5-shelves racks

With extra shelf

For shoe rack

For home

For homes

For school

For store

For office

#### **FEATURES**

- 1. Shelves are made of Melamine laminated boards. Waterproof. Won't warp or sag even when soaked in water. Steel frame are made of powder coating.
- 2. Optional shelves and side panels available for additional charge. Available only in WorldCraft. No where else.
- 3. Shelves may be adjusted in height.
- 4. Comes in box package. Easy to carry even on motorcycle.
- 5. WorldCraft has most complete rack models: steel racks, wire racks and wire cart.