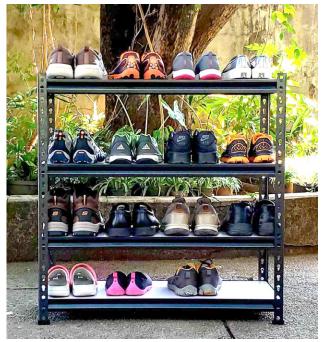

Help clear up the mess and put order in homes, shops, offices and storage areas. Perfect timing during Covid 19.

Standard 5-shelves racks

With extra shelf

For shoe rack

For home

For homes

For school

For store

#### **FEATURES**

- 1. Shelves are made of Melamine laminated boards. Waterproof. Won't warp or sag even when soaked in water. Steel frame are made of powder coating.
- 2. Optional shelves and side panels available for additional charge. Available only in WorldCraft. No where else.
- 3. Shelves may be adjusted in height.
- 4. Comes in box package. Easy to carry even on motorcycle.
- 5. WorldCraft has most complete rack models: steel racks, wire racks and wire cart.