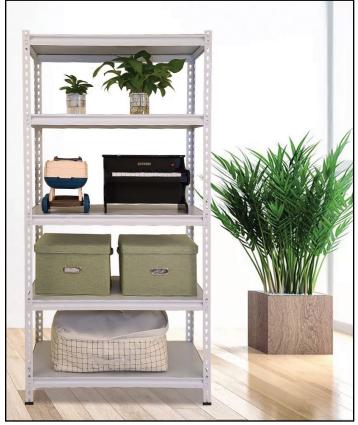

Help clear up the mess and put order in homes, shops, offices and storage areas. Perfect timing during Covid 19.

Standard 5-shelves racks

With extra shelf

For shoe rack

For home

For homes

For school

For store

#### **FEATURES**

- 1. Shelves are made of Melamine laminated boards. Waterproof. Won't warp or sag even when soaked in water. Steel frame are made of powder coating.
- 2. Optional shelves and side panels available for additional charge. Available only in WorldCraft. No where else.
- 3. Shelves may be adjusted in height.
- 4. Comes in box package. Easy to carry even on motorcycle.
- 5. WorldCraft has most complete rack models: steel racks, wire racks and wire cart.