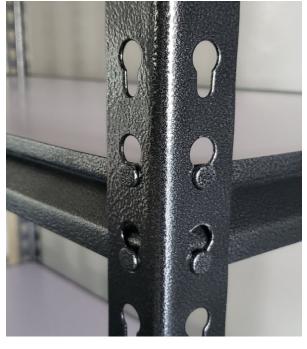

#### **OPEN SLOT (With visible hole)**

| Item             | : L900mm<br>White (WC-SHELF-W<br>Grey (WC-SHELF-G)<br>Silver Grey (WC-SHEI | ,          |
|------------------|----------------------------------------------------------------------------|------------|
| Dimension        | : L900 x W400 x H1830                                                      | )mm        |
| Colors           | : White, Gray, Silver Gr                                                   | ау         |
| Thickness        | : Post: 1.2mm, Beam: 0<br>Wooden shelf: 9mm                                | ).8mm,     |
| Load / shelf     | : 120 kgs                                                                  |            |
| Load / rack      | : 600 kgs                                                                  |            |
| Shelf boards     | : Melamine laminated                                                       | shelves    |
| Frame            | : Powder coated steel,<br>rust resistant                                   | 1          |
| No. of shelves   | : 5 shelves                                                                |            |
| EXTRA SHELF      |                                                                            |            |
| ltem             | : White (WC-SHELF-00<br>Grey (WC-SHELF-00<br>Silver Grey (WC-SHEL          | 02-G)      |
| Dimension        | : L893 x D393mm                                                            |            |
| Thickness<br>9mm | : Beam : 0.8mm, Wood                                                       | den shelf: |

**OPEN SLOT STEEL RACKS** (With visible holes)

We have resellers in Metro Manila and we are developing our network of resellers in key cities and towns nationwide. You may want to join us.

Or, if you just want to purchase from us, tell us your location. We will ask a reseller to PM you. marketing@worldcraft.com.ph • www.worldcraft.com.ph