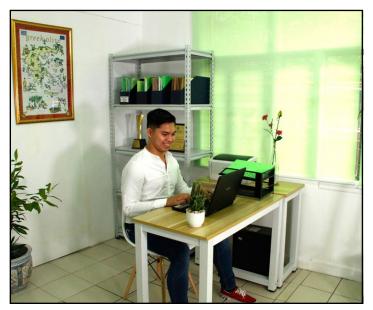

Help clear up the mess and put order in homes, shops, offices and storage areas. Perfect timing during Covid 19.







Standard 5-shelves racks



With extra shelf



For shoe rack

For home





For homes



For school



For store



For office



















#### **Specifications**

#### **OPEN SLOT (With visible hole)**

| Item             | : L900mm<br>White (WC-SHELF-W<br>Grey (WC-SHELF-G)<br>Silver Grey (WC-SHEI | ,          |
|------------------|----------------------------------------------------------------------------|------------|
| Dimension        | : L900 x W400 x H1830                                                      | )mm        |
| Colors           | : White, Gray, Silver Gr                                                   | ау         |
| Thickness        | : Post: 1.2mm, Beam: 0<br>Wooden shelf: 9mm                                | ).8mm,     |
| Load / shelf     | : 120 kgs                                                                  |            |
| Load / rack      | : 600 kgs