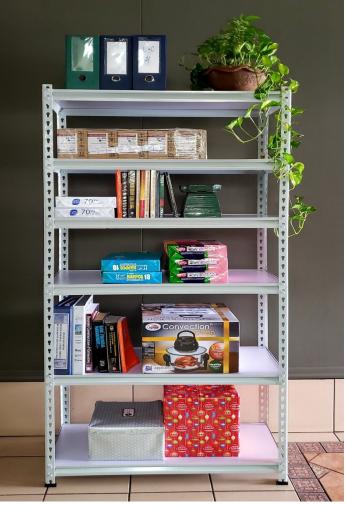

Help clear up the mess and put order in homes, shops, offices and storage areas. Perfect timing during Covid 19.

Standard 5-shelves racks

With extra shelf

For shoe rack

For home

For homes

For school

For store

#### **FEATURES**

- 1. Shelves are made of Melamine laminated boards. Waterproof. Won't warp or sag even when soaked in water. Steel frame are made of powder coating.
- 2. Optional shelves and side panels available for additional charge. Available only in WorldCraft. No where else.
- 3. Shelves may be adjusted in height.
- 4. Comes in box package. Easy to carry even on motorcycle.
- 5. WorldCraft has most complete rack models: steel racks, wire racks and wire cart.