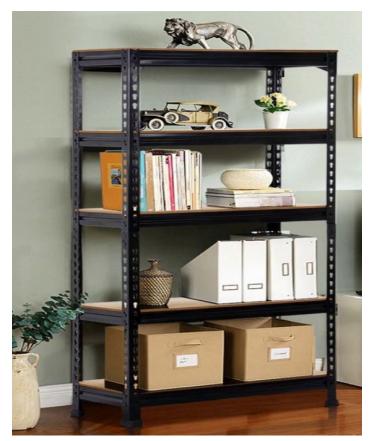

Help clear up the mess and put order in homes, shops, offices and storage areas. Perfect timing during Covid 19.

Standard 5-shelves racks

With extra shelf

For shoe rack

For home

For homes

For school

For store

#### **FEATURES**

- 1. Shelves are made of Melamine laminated boards. Waterproof. Won't warp or sag even when soaked in water. Steel frame are made of powder coating.
- 2. Optional shelves and side panels available for additional charge. Available only in WorldCraft. No where else.
- 3. Shelves may be adjusted in height.
- 4. Comes in box package. Easy to carry even on motorcycle.
- 5. WorldCraft has most complete rack models: steel racks, wire racks and wire cart.