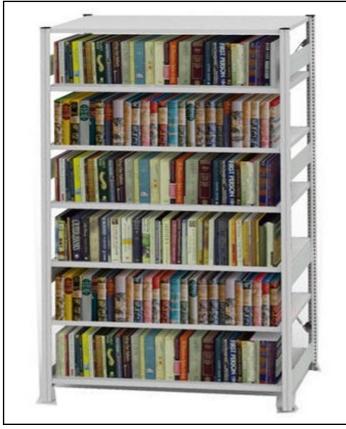

Help clear up the mess and put order in homes, shops, offices and storage areas. Perfect timing during Covid 19.

Standard 5-shelves racks

With extra shelf

For shoe rack

For home

For homes

For school

For store

#### **FEATURES**

- 1. Shelves are made of Melamine laminated boards. Waterproof. Won't warp or sag even when soaked in water. Steel frame are made of powder coating.
- 2. Optional shelves and side panels available for additional charge. Available only in WorldCraft. No where else.
- 3. Shelves may be adjusted in height.
- 4. Comes in box package. Easy to carry even on motorcycle.
- 5. WorldCraft has most complete rack models: steel racks, wire racks and wire cart.