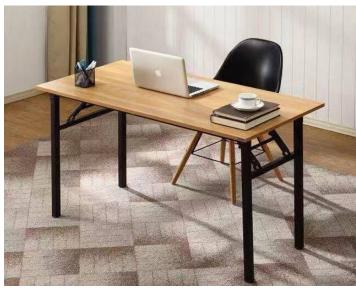

### **Available in Various Color Combinations**

#### **Specifications**

Item : White Oak (WC-KYX-DZZI-Wh)
Light Walnut (WC-KYX-DZZI-Ye)

Black Walnut (WC-KYX-DZZ1-Bi)

Dimension : W1200 x D600 x H760mm

Board thickness : 15mm

Four Table legs : 30x30mm, folding
Frame : Powder coated steel

Board : Melamine laminated boards
Table Top : White oak, yellow oak, black oak

Leg color : Black, White
Load capacity : 100kgs
Weight : 12 kgs
Packing size : 120x61x11cm