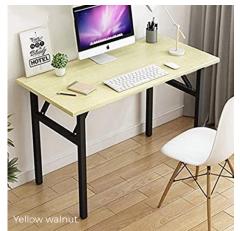

### **Available in Various Color Combinations**

#### **Specifications**

Item : White Oak (WC-KYX-DZZI-Wh)
Light Walnut (WC-KYX-DZZI-Ye)

Black Walnut (WC-KYX-DZZ1-Bi)

Dimension : W1200 x D600 x H760mm

Board thickness : 15mm

Four Table legs : 30x30mm, folding
Frame : Powder coated steel