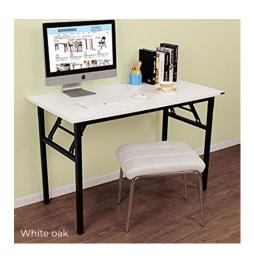

### **Available in Various Color Combinations**

#### **Specifications**

Item : White Oak (WC-KYX-DZZI-Wh)
Light Walnut (WC-KYX-DZZI-Ye)

Black Walnut (WC-KYX-DZZ1-Bi)

Dimension : W1200 x D600 x H760mm

Board thickness : 15mm

Four Table legs : 30x30mm, folding
Frame : Powder coated steel