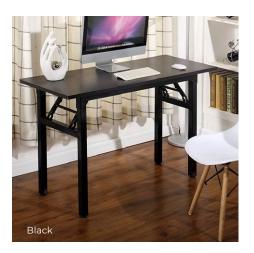

### **Available in Various Color Combinations**

#### **Specifications**

Item : White Oak (WC-KYX-DZZI-Wh)
Light Walnut (WC-KYX-DZZI-Ye)

Black Walnut (WC-KYX-DZZ1-Bi)

Dimension : W1200 x D600 x H760mm

Board thickness : 15mm

Four Table legs : 30x30mm, folding
Frame : Powder coated steel