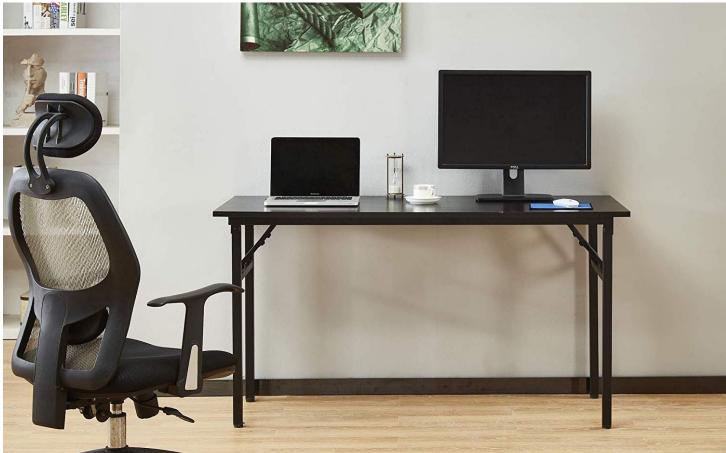

### **Available in Various Color Combinations**

#### **Specifications**

Item : White Oak (WC-KYX-DZZI-Wh)
Light Walnut (WC-KYX-DZZI-Ye)

Black Walnut (WC-KYX-DZZ1-Bi)

Dimension : W1200 x D600 x H760mm

Board thickness : 15mm

Four Table legs : 30x30mm, folding
Frame : Powder coated steel

Board : Melamine laminated boards
Table Top : White oak, yellow oak, black oak

Leg color : Black, White
Load capacity : 100kgs
Weight : 12 kgs
Packing size : 120x61x11cm