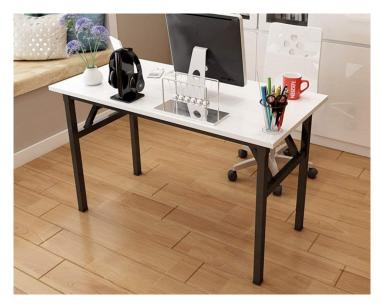

### **Available in Various Color Combinations**

#### **Specifications**

Item : White Oak (WC-KYX-DZZI-Wh)
Light Walnut (WC-KYX-DZZI-Ye)

Black Walnut (WC-KYX-DZZ1-Bi)

Dimension : W1200 x D600 x H760mm

Board thickness : 15mm

Four Table legs : 30x30mm, folding
Frame : Powder coated steel

Board : Melamine laminated boards
Table Top : White oak, yellow oak, black oak

Leg color : Black, White
Load capacity : 100kgs
Weight : 12 kgs
Packing size : 120x61x11cm