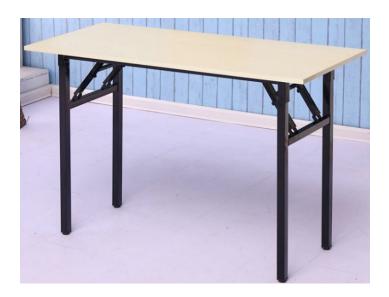

#### **Specifications**

Item : White Oak (WC-KYX-DZZI-Wh)
Light Walnut (WC-KYX-DZZI-Ye)

Black Walnut (WC-KYX-DZZ1-Bi)

Dimension : W1200 x D600 x H760mm

Board thickness : 15mm

Four Table legs : 30x30mm, folding
Frame : Powder coated steel

Board : Melamine laminated boards
Table Top : White oak, yellow oak, black oak

Leg color : Black, White
Load capacity : 100kgs
Weight : 12 kgs
Packing size : 120x61x11cm