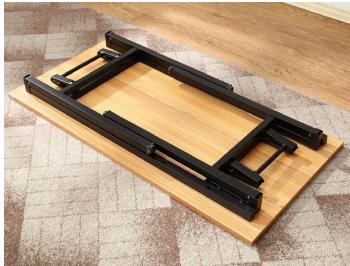

#### **Features**

- Shelves are made of melamine laminated boards. Waterproof.
   Won't warp or sag even when soaked in water.
- · Comes in box package.
- DIY. Easy to assemble.
- Easy to carry even on motorcycle.