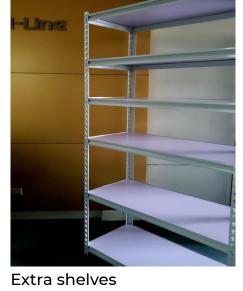

Standard 5-shelves racks

With extra shelf

For shoe rack

For home

For homes

For school

For store

For office

### **TELFORD STEEL RACKS**

| Item                                                                                          | :  | Gray (SHELF-G)<br>Light Gray (SHELF-LG)<br>Silver Gray (SHELF-SG)                                                                                                             |  |  |
|-----------------------------------------------------------------------------------------------|----|-------------------------------------------------------------------------------------------------------------------------------------------------------------------------------|--|--|
| Dimension<br>Load / shelf<br>Load / rack<br>Colors<br>Shelf boards<br>Frame<br>No. of shelves | :: | W900 x D400 x H1830mm<br>120 kgs<br>600 kgs<br>Gray, light gray, silver gray<br>Melamine laminated shelf, Water resistant<br>Powder coated steel, rust resistant<br>5 shelves |  |  |
| EXTRA SHELF                                                                                   |    |                                                                                                                                                                               |  |  |
| Item                                                                                          | :  | Light Gray (SHELF-0002-LG)<br>Gray (SHELF-0002-G)<br>Silver Gray (SHELF-0002-SG)                                                                                              |  |  |
| Long beam                                                                                     | :  | 50x15x0.8x900mm                                                                                                                                                               |  |  |
| Short beam                                                                                    | :  | 50x15x0.8x400mm                                                                                                                                                               |  |  |
| Laminated Board                                                                               | :  | 900x400mm                                                                                                                                                                     |  |  |
| Board thickness                                                                               |    |                                                                                                                                                                               |  |  |
| Beam thickness                                                                                | :  | 0.8mm                                                                                                                                                                         |  |  |
| STEEL SIDE PANEL                                                                              |    |                                                                                                                                                                               |  |  |
| Item                                                                                          | :  | Light Gray (STEEL PANEL-0001-LG)<br>Gray (STEEL PANEL-0001-G)<br>Gray (STEEL PANEL-0001-SG)                                                                                   |  |  |
| Dimensions                                                                                    | :  | 1828 x 400mm                                                                                                                                                                  |  |  |
| Thickness                                                                                     | :  | 0.6mm                                                                                                                                                                         |  |  |
|                                                                                               |    |                                                                                                                                                                               |  |  |