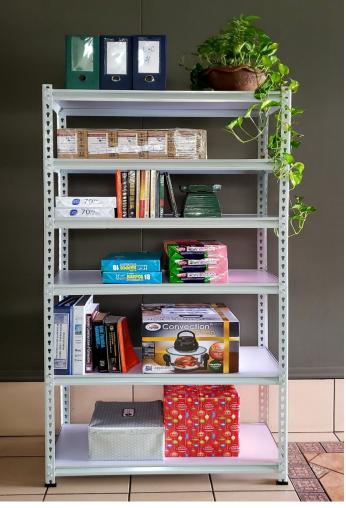

Telford puts mess of files, boxes, food, kitchen equipment and books in order. Great for homes, shops, restaurants, offices and storage areas. Shelves are made of fire, water and warp resistant melamine boards. Optional extra shelves available.

Standard 5-shelves racks

With extra shelf

For shoe rack

For home

For homes

For school

For store

For office

#### **FEATURES**

- 1. Shelves are made of Melamine laminated boards. Waterproof. Won't warp or sag even when soaked in water. Steel frame are made of powder coating.
- 2. Optional shelves and side panels available for additional charge. Available only in WorldCraft. No where else.
- 3. Shelves may be adjusted in height.
- 4. Comes in box package. Easy to carry even on motorcycle.
- 5. WorldCraft has most complete rack models: steel racks, wire racks and wire cart.