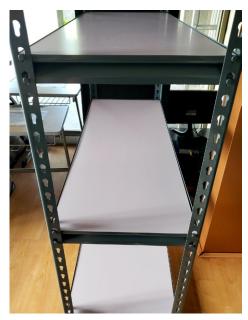

Telford puts mess of files, boxes, food, kitchen equipment and books in order. Great for homes, shops, restaurants, offices and storage areas. Shelves are made of fire, water and warp resistant melamine boards. Optional extra shelves available.

#### **FEATURES**

- 1. Shelves are made of Melamine laminated boards. Waterproof. Won't warp or sag even when soaked in water. Steel frame are made of powder coating.
- 2. Optional shelves and side panels available for additional charge. Available only in WorldCraft. No where else.
- 3. Shelves may be adjusted in height.
- 4. Comes in box package. Easy to carry even on motorcycle.
- 5. WorldCraft has most complete rack models: steel racks, wire racks and wire cart.