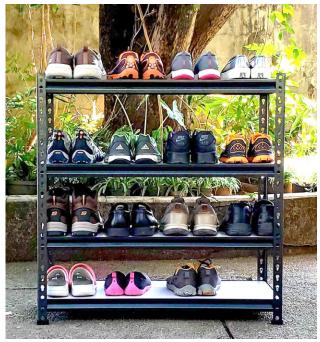

Standard 5-shelves racks

With extra shelf

For shoe rack

For home

For homes

For school

For store

For office