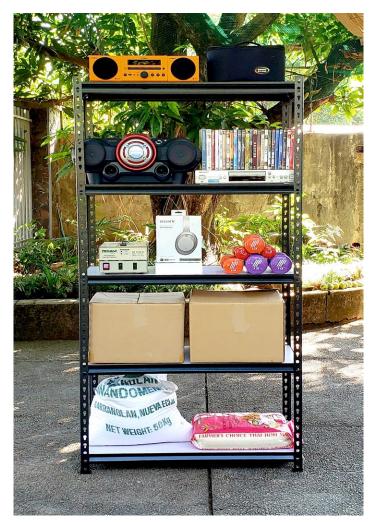

Telford puts mess of files, boxes, food, kitchen equipment and books in order. Great for homes, shops, restaurants, offices and storage areas. Shelves are made of fire, water and warp resistant melamine boards. Optional extra shelves available.

Standard 5-shelves racks

With extra shelf

For shoe rack

For home

For homes

For school

For store

For office

#### **FEATURES**

- 1. Shelves are made of Melamine laminated boards. Waterproof. Won't warp or sag even when soaked in water. Steel frame are made of powder coating.
- 2. Optional shelves and side panels available for additional charge. Available only in WorldCraft. No where else.
- 3. Shelves may be adjusted in height.
- 4. Comes in box package. Easy to carry even on motorcycle.
- 5. WorldCraft has most complete rack models: steel racks, wire racks and wire cart.