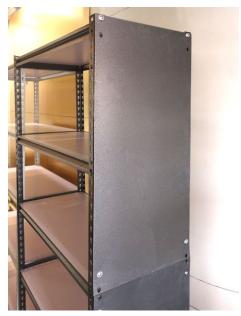

Side panels

| SPE | CIFI | CATI | ON | S |
|-----|------|------|----|---|

### **TELFORD STEEL RACKS**

| Item                                                                                          | :  | Gray (SHELF-G)<br>Light Gray (SHELF-LG)<br>Silver Gray (SHELF-SG)                                                                                                             |  |  |
|-----------------------------------------------------------------------------------------------|----|-------------------------------------------------------------------------------------------------------------------------------------------------------------------------------|--|--|
| Dimension<br>Load / shelf<br>Load / rack<br>Colors<br>Shelf boards<br>Frame<br>No. of shelves | :: | W900 x D400 x H1830mm<br>120 kgs<br>600 kgs<br>Gray, light gray, silver gray<br>Melamine laminated shelf, Water resistant<br>Powder coated steel, rust resistant<br>5 shelves |  |  |
| EXTRA SHELF                                                                                   |    |                                                                                                                                                                               |  |  |
| Item                                                                                          | :  | Light Gray (SHELF-0002-LG)<br>Gray (SHELF-0002-G)<br>Silver Gray (SHELF-0002-SG)                                                                                              |  |  |
| Long beam                                                                                     | :  | 50x15x0.8x900mm                                                                                                                                                               |  |  |
| Short beam                                                                                    | :  | 50x15x0.8x400mm                                                                                                                                                               |  |  |
| Laminated Board                                                                               | :  | 900x400mm                                                                                                                                                                     |  |  |
| Board thickness                                                                               |    |                                                                                                                                                                               |  |  |
| Beam thickness                                                                                | :  | 0.8mm                                                                                                                                                                         |  |  |
| STEEL SIDE PANEL                                                                              |    |                                                                                                                                                                               |  |  |
| Item                                                                                          | :  | Light Gray (STEEL PANEL-0001-LG)<br>Gray (STEEL PANEL-0001-G)<br>Gray (STEEL PANEL-0001-SG)                                                                                   |  |  |
| Dimensions                                                                                    | :  | 1828 x 400mm                                                                                                                                                                  |  |  |
| Thickness                                                                                     | :  | 0.6mm                                                                                                                                                                         |  |  |
|                                                                                               |    |                                                                                                                                                                               |  |  |