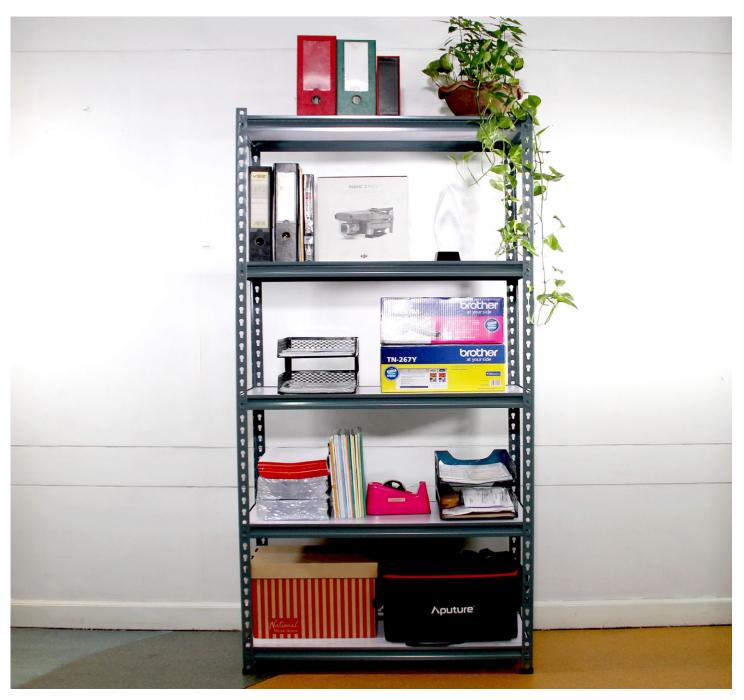

Telford puts mess of files, boxes, food, kitchen equipment and books in order. Great for homes, shops, restaurants, offices and storage areas. Shelves are made of fire, water and warp resistant melamine boards. Optional extra shelves available.

Standard 5-shelves racks

With extra shelf

For shoe rack

For home

For homes

For school

For store

For office

#### **FEATURES**

- 1. Shelves are made of Melamine laminated boards. Waterproof. Won't warp or sag even when soaked in water. Steel frame are made of powder coating.
- 2. Optional shelves and side panels available for additional charge. Available only in WorldCraft. No where else.
- 3. Shelves may be adjusted in height.
- 4. Comes in box package. Easy to carry even on motorcycle.
- 5. WorldCraft has most complete rack models: steel racks, wire racks and wire cart.