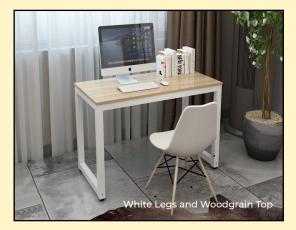

#### **Specifications**

| ltem                                                                                                  | :                                     | Woodgrain<br>Small (WC-DESK-01-WWG)<br>Medium (WC-DESK-02-WWG)<br>Large (WC-DESK-03-WWG) |
|-------------------------------------------------------------------------------------------------------|---------------------------------------|------------------------------------------------------------------------------------------|
|                                                                                                       |                                       | Teak<br>Small (WC-DESK-01-WT)<br>Medium (WC-DESK-02-WT)<br>Large (WC-DESK-03-WT)         |
|                                                                                                       |                                       | Black<br>Small (WC-DESK-01-WB)<br>Medium (WC-DESK-02-WB)<br>Large (WC-DESK-03-WB)        |
| Dimension                                                                                             | :                                     | W800 x D400 x H740mm (S)<br>W1000 x D500 x H740mm (M)<br>W1200 x D600 x H740mm (L)       |
| Board thickness<br>Hor. steel brace<br>Four Table legs<br>Frame<br>Board<br>Board colors<br>Leg color | · · · · · · · · · · · · · · · · · · · |                                                                                          |

### Available in Various Color Combinations

We have resellers in Metro Manila and we are developing our network of resellers in key cities and towns nationwide. You may want to join us.

Or, if you just want to purchase from us, tell us your location. We will ask a reseller to PM you. marketing@worldcraft.com.ph • www.worldcraft.com.ph