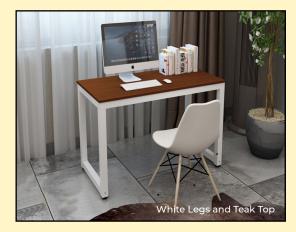

#### **Specifications**

| ltem                                                                                                  | :                                     | Woodgrain<br>Small (WC-DESK-01-WWG)<br>Medium (WC-DESK-02-WWG)<br>Large (WC-DESK-03-WWG) |
|-------------------------------------------------------------------------------------------------------|---------------------------------------|------------------------------------------------------------------------------------------|
|                                                                                                       |                                       | Teak<br>Small (WC-DESK-01-WT)<br>Medium (WC-DESK-02-WT)<br>Large (WC-DESK-03-WT)         |
|                                                                                                       |                                       | Black<br>Small (WC-DESK-01-WB)<br>Medium (WC-DESK-02-WB)<br>Large (WC-DESK-03-WB)        |
| Dimension                                                                                             | :                                     | W800 x D400 x H740mm (S)<br>W1000 x D500 x H740mm (M)<br>W1200 x D600 x H740mm (L)       |
| Board thickness<br>Hor. steel brace<br>Four Table legs<br>Frame<br>Board<br>Board colors<br>Leg color | · · · · · · · · · · · · · · · · · · · |                                                                                          |

### Available in Various Color Combinations

We have resellers in Metro Manila and we are developing our network of resellers in key cities and towns nationwide. You may want to join us.

Or, if you just want to purchase from us, tell us your location. We will ask a reseller to PM you. marketing@worldcraft.com.ph • www.worldcraft.com.ph