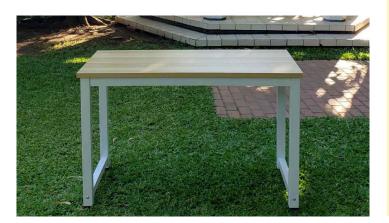

#### **Specifications**

| ltem                                                                                                  | :                                     | Woodgrain<br>Small (WC-DESK-01-WWG)<br>Medium (WC-DESK-02-WWG)<br>Large (WC-DESK-03-WWG) |
|-------------------------------------------------------------------------------------------------------|---------------------------------------|------------------------------------------------------------------------------------------|
|                                                                                                       |                                       | Teak<br>Small (WC-DESK-01-WT)<br>Medium (WC-DESK-02-WT)<br>Large (WC-DESK-03-WT)         |
|                                                                                                       |                                       | Black<br>Small (WC-DESK-01-WB)<br>Medium (WC-DESK-02-WB)<br>Large (WC-DESK-03-WB)        |
| Dimension                                                                                             | :                                     | W800 x D400 x H740mm (S)<br>W1000 x D500 x H740mm (M)<br>W1200 x D600 x H740mm (L)       |
| Board thickness<br>Hor. steel brace<br>Four Table legs<br>Frame<br>Board<br>Board colors<br>Leg color | · · · · · · · · · · · · · · · · · · · |                                                                                          |

#### Features

- Shelves are made of melamine laminated boards. Waterproof. Won't warp or sag even when soaked in water.
- · Comes in box package.
- DIY. Easy to assemble.
- Easy to carry even on motorcycle.