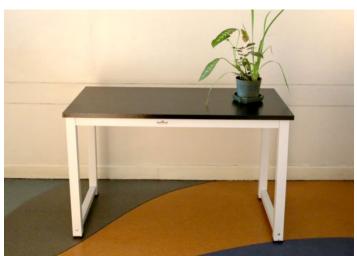

## **ALDER DESK**

Work-at-home Desks that put order and charm in your home. Great also for home study by students during Covid 19.

## **ALDER DESK**

## **Specifications**

Dimension : W1000 x D480 x H760mm (M) W1200 x D600 x H760mm (L)

Board thickness : 23mm
Hor. steel brace : 40x40mm
Four table legs : 50x50mm
Leg thickness : 0.60mm

Frame : Powder coated steel
Board : Melamine laminated boards
Desktop colors : White, Black, Woodgrain

White

Leg color : White Weight : 16 kgs (M) 20 kgs (L)

Packing size : 1020 x 500 x 80mm (M) 1220 x 620 x 80mm (L)

## **Features**

- Shelves are made of melamine laminated boards. Waterproof. Won't warp or sag even when soaked in water.
- · Comes in box package.
- DIY. Easy to assemble.
- · Easy to carry even on motorcycle.