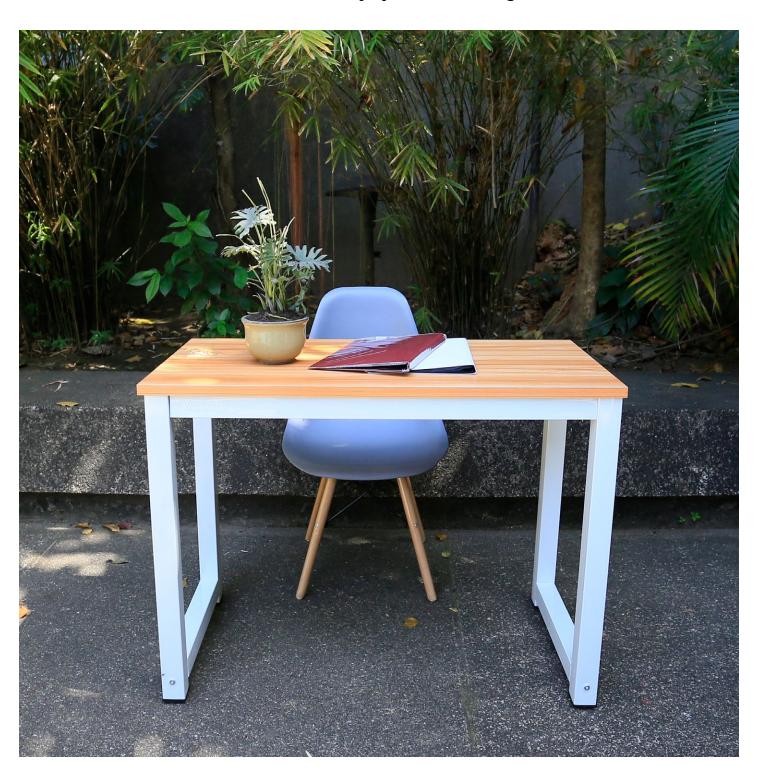

## **ALDER DESK**

Work-at-home Desks that put order and charm in your home. Great also for home study by students during Covid 19.

## **ALDER DESK**

## **Specifications**

Dimension : W1000 x D480 x H760mm (M) W1200 x D600 x H760mm (L)

Board thickness : 23mm
Hor. steel brace : 40x40mm
Four table legs : 50x50mm
Leg thickness : 0.60mm

Frame : Powder coated steel
Board : Melamine laminated boards
Desktop colors : White, Black, Woodgrain

White

Leg color : White Weight : 16 kgs (M) 20 kgs (L)

Packing size : 1020 x 500 x 80mm (M) 1220 x 620 x 80mm (L)