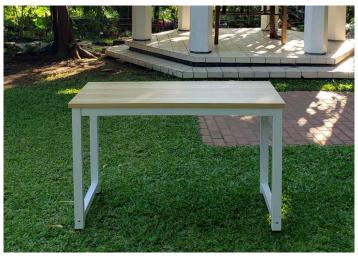

## **Specifications**

Dimension : W1000 x D480 x H760mm (M) W1200 x D600 x H760mm (L)

Board thickness : 23mm
Hor. steel brace : 40x40mm
Four table legs : 50x50mm
Leg thickness : 0.60mm

Frame : Powder coated steel
Board : Melamine laminated boards
Desktop colors : White, Black, Woodgrain

White

Leg color : White Weight : 16 kgs (M) 20 kgs (L)

Packing size : 1020 x 500 x 80mm (M) 1220 x 620 x 80mm (L)