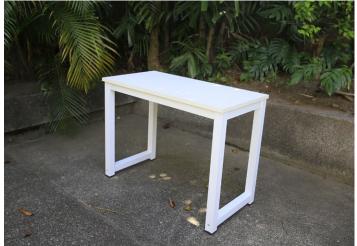

## **Specifications**

Dimension : W1000 x D480 x H760mm (M) W1200 x D600 x H760mm (L)

Board thickness : 23mm
Hor. steel brace : 40x40mm
Four table legs : 50x50mm
Leg thickness : 0.60mm

Frame : Powder coated steel
Board : Melamine laminated boards
Desktop colors : White, Black, Woodgrain

White

Leg color : White Weight : 16 kgs (M) 20 kgs (L)

Packing size : 1020 x 500 x 80mm (M) 1220 x 620 x 80mm (L)