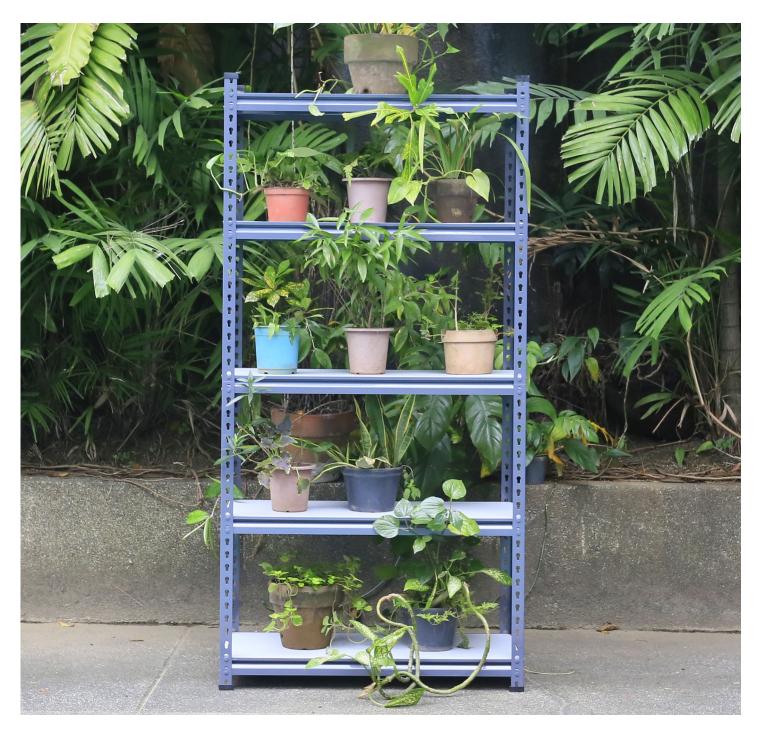

# **TITANIUM MEDIUM DUTY RACKS**

Keep your boxes, files, household tools and equipment, sacks and bags in good order.

Shelves available in solid steel or melamine boards. Will not warp, absorb water and easily burn. Available in widths of 1.20 and 2.00 meters.

Excellent choice for supermarkets, factories, hotels, barangays and warehouses.